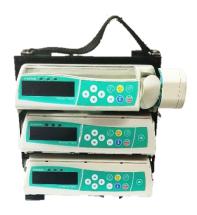

### **B Braun Triple Infusion Pump Mounting System**

Specifications:

Weight – 1.5 lbs.

Dimension - W:12.25", H: 3.81", D: 4.42"

# JJASPP-IP10-9 B Braun Mounting System