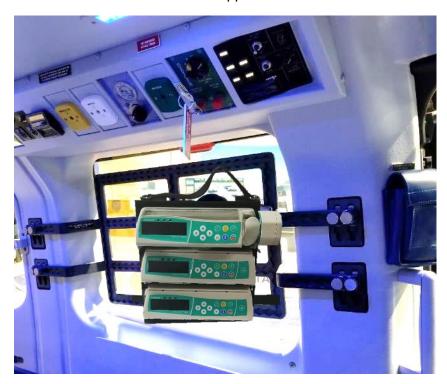

### JJASPP Medical Device Restraint System JJASPP-IP10-9 Data Sheet

IP10-9 installed on FAA Approved EMS Medical Wall

IP10-9 without CME Infusion Pump Installed

### **B Braun Triple Infusion Pump Mounting System**

Specifications:

Weight – 1.5 lbs.

Dimension - W:12.25", H: 3.81", D: 4.42"