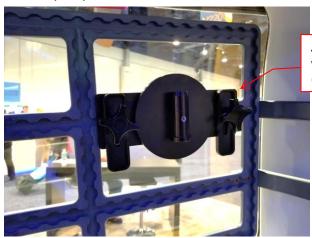

# JJASPP Medical Device Restraint System JJASPP-IP10-9 Data Sheet

Swivel Rod System (SRS) Main Housing Connection

SRS gives a 30° Vertical Range rotation capability and a 45° Horizontal Range rotation capability and a 180° Vertical tilting capability.

#### Medical Wall Attachment Component

- 1) To un-install SRS from Med Wall, push both quick release slider up; then squeeze locking knobs and swivel plate together while pulling the swivel plate toward you. Then slide the SRS left or right until it disengages from the Med Wall.
- 2) To install the SRS, squeeze locking knobs and swivel plate together while pushing the swivel plate track studs into the Med Wall track. Then slide the SRS left or right until it stops in the Med Wall. Press both quick release sliders down to lock the SRS to the Med Wall.