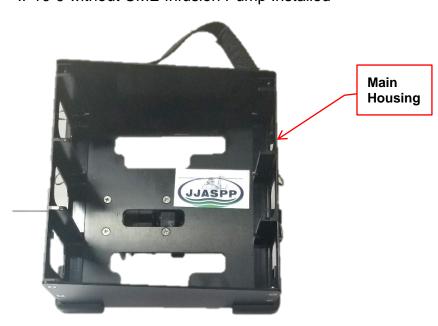

### JJASPP Medical Device Restraint System JJASPP-IP10-9 Data Sheet

IP10-9 installed on FAA Approved EMS Medical Wall

IP10-9 without CME Infusion Pump Installed

**1)** To remove the infusion pumps from IP10-9 pull plungers on both sides of the main housing, turn ring plungers 90° and remove pump.

JJASPP-IP30 Mount with Swivel Rod System (SRS)