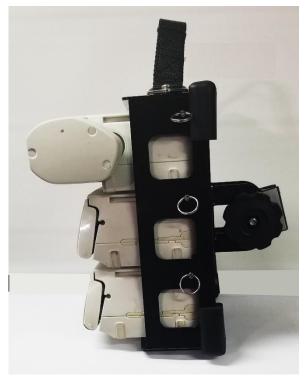

### INFUSION PUMP Installation Into the SRS or to a Air Medical Pole Instructions

- 1. Lift the quick release ring plungers on both sides of the main cage to the open position.
- 2. Install the pump fully into the IP10-9
- 3. Turn the quick release ring plungers 90°
- 4. The plunger pin will pop down into the pump slot on the backside of the pump.