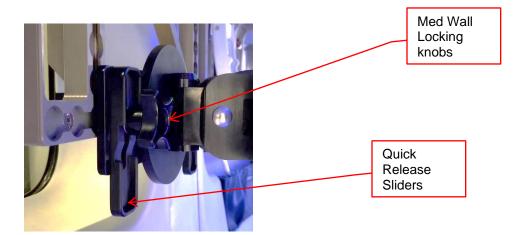

#### Medical Wall Attachment Component

- 1) To un-install SRS from Med Wall, push both quick release slider up; then squeeze locking knobs and swivel plate together while pulling the swivel plate toward you. Then slide the SRS left or right until it disengages from the Med Wall.
- 2) To install the SRS, squeeze locking knobs and swivel plate together while pushing the swivel plate track studs into the Med Wall track. Then slide the SRS left or right until it stops in the Med Wall. Press both quick release sliders down to lock the SRS to the Med Wall.