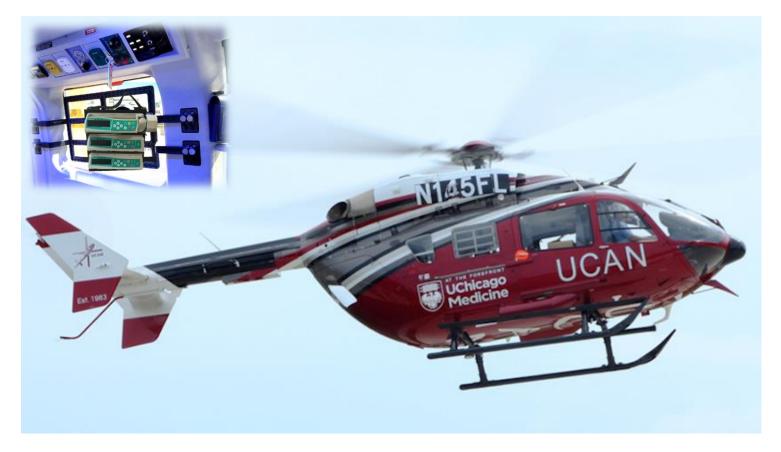

### Certification:

The JJASPP MDRS (JJASPP-IP10-9) has FAA approval certification in the following aircraft platforms:

- 1) Airbus BK-117 series
- 2) Airbus EC155 series
- 3) Airbus EC135 series
- 4) Airbus EC130 series
- 5) Airbus AS350 series
- 6) Agusta A119, A109 series
- 7) Agusta AW119 MKII
- 8) Bell 206, 407, & 429 series
- 9) Pilatus PC-12 series
- 10) Beechcraft B200 series

# JJASPP-IP10-9 B Braun Mounting System