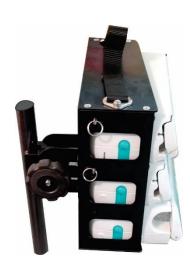

### **B Braun Triple Infusion Pump Mounting System**

Specifications:

Weight – 1.5 lbs.

Dimension - W:12.25", H: 3.81", D: 4.42"

# JJASPP-IP10-9 B Braun Mounting System