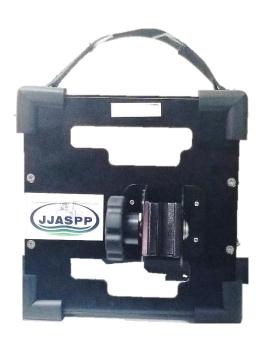

### JJASPP Medical Device Restraint System JJASPP-IP10-9 Data Sheet

IP10-9 installed on FAA Approved EMS Medical Wall

IP10-9 without CME Infusion Pump Installed

**1)** To remove the infusion pumps from IP10-9 pull plungers on both sides of the main housing, turn ring plungers 90° and remove pump.

JJASPP-IP30 Mount with Swivel Rod System (SRS)